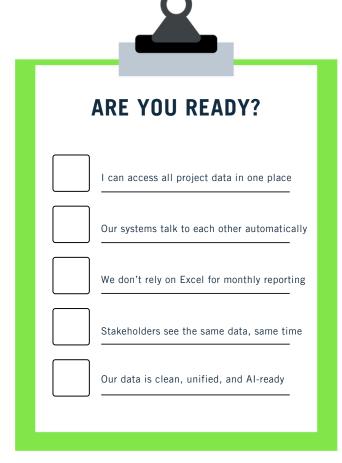

### INTEGRATION READINESS SELF-CHECK

#### **SCORE LEGEND:**

3-5 = Ready to Integrate I 0-2 = Fragmentation Risk