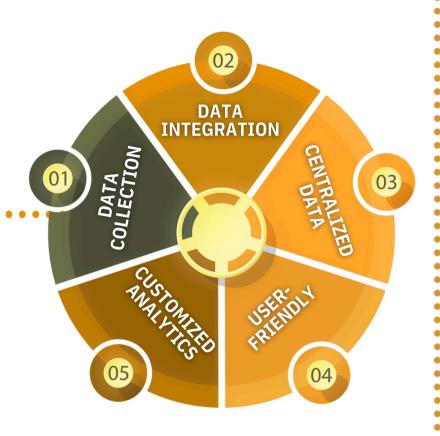

sharing documents securely across different project stakeholders and locations.



### **Risk Management**

Identifying and mitigating risks by consolidating data from various project management tools.

# WHY IS GLOBAL INTEGRATOR IMPORTANT FOR PROJECT-INTENSIVE ORGANIZATIONS?

- Enhances collaboration across geographically dispersed teams.
- Improves visibility into project performance and progress.
- Streamlines workflows by integrating multiple applications.
- Supports data-driven decision-making through comprehensive reporting.
- Ensures consistency in project management practices across the organization.

## BENEFITS OF USING GLOBAL INTEGRATOR

- Increased Productivity
- Enhanced Data Security
- Improved Project Outcomes
- Reduced IT Complexity



## HOW DOES GLOBAL INTEGRATOR WORK?



## GLOBAL INTEGRATOR CAPABILITIES

Over 100 prebuilt connectors and components





End-to-end security and encryption

**Automation scheduler** with real-time triggers





Code-free technology and drag-and-drop wizards and studios

Bi-directional communication between technologies



## BENEFITS OF DATA CENTRICITY

- Increased adoption of AI and machine learning for predictive analytics.
- Integration with emerging technologies like IoT and blockchain.
- Enhanced capabilities for on-site project management.
- Greater emphasis on sustainability tracking and reporting.

## READY TO TRANSFORM YOUR CAPITAL PROJECTS?

Leverage Global Integrator to enhance your project management, improve collaboration, and stay ahead in the AEC industry. Contact LoadSpring to get started.



US 1.978.685.97