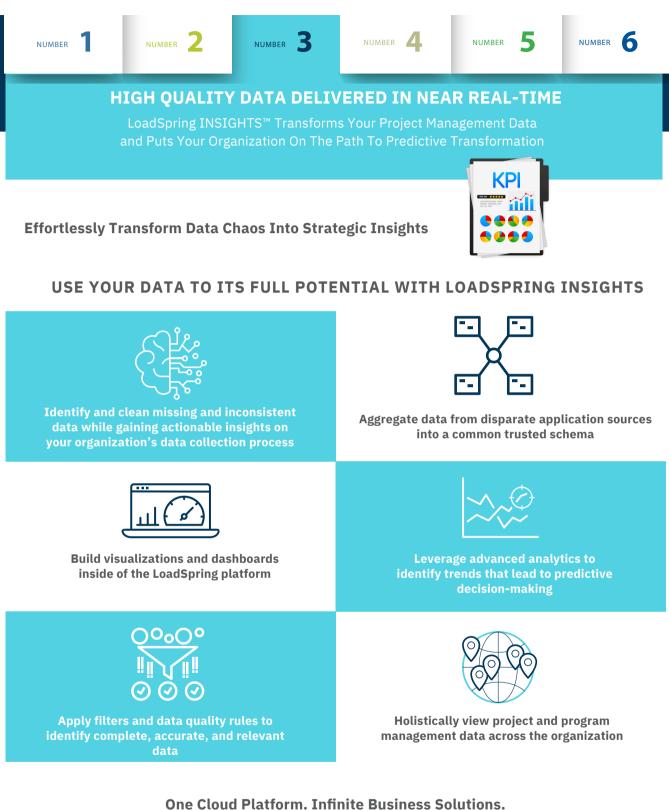

Techniques to improve productivity, increase efficiency, and boost profitability for project & capital-intensive organizations

Are you ready to leverage all your data, irrespective of the source or what form it's in?